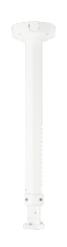

## SBP-156CMW

**Ceiling Mount** 

## **Key Features**

- Weight : 4.2 kg (9.3 lb)
- Material : Aluminum
- Color : White
- Can be used with hanging mount

## Mechanical

| Color                       | White                                                                                                        |
|-----------------------------|--------------------------------------------------------------------------------------------------------------|
| Material                    | Aluminum                                                                                                     |
| RAL code                    | RAL9003                                                                                                      |
| Product dimensions / weight | Φ180x865~1435.0 mm( Φ7.1x34.1~56.5")/4.2kg(9.3 lb)                                                           |
| Supported products          | XNP-9300RW/XNP-8300RW/XNP-6400RW<br>※ For further compatible models, please visit our website or use Toolbox |